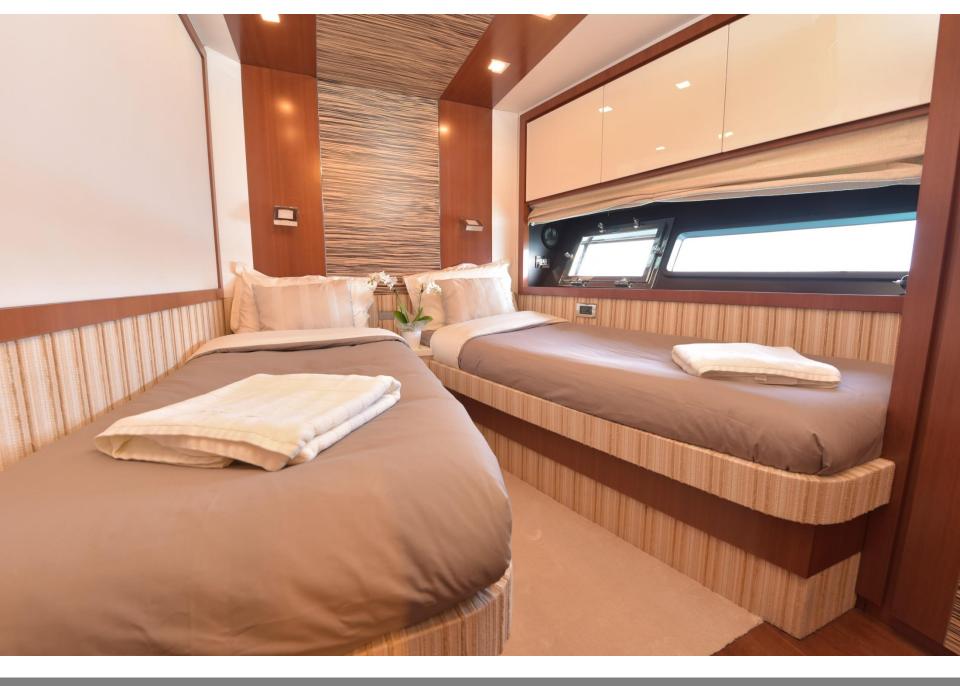

## **SPECIFICATIONS**

BUILDER..... BAIA YACHTS

BUILT / REFIT..... 2008 / 2012

LENGTH..... 22M

BEAM..... 5,65M

CABINS...... 3 (2 doubles, 1 twin)

GUESTS...... 6 SLEEPING / 12 CRUISING

CREW...... 2