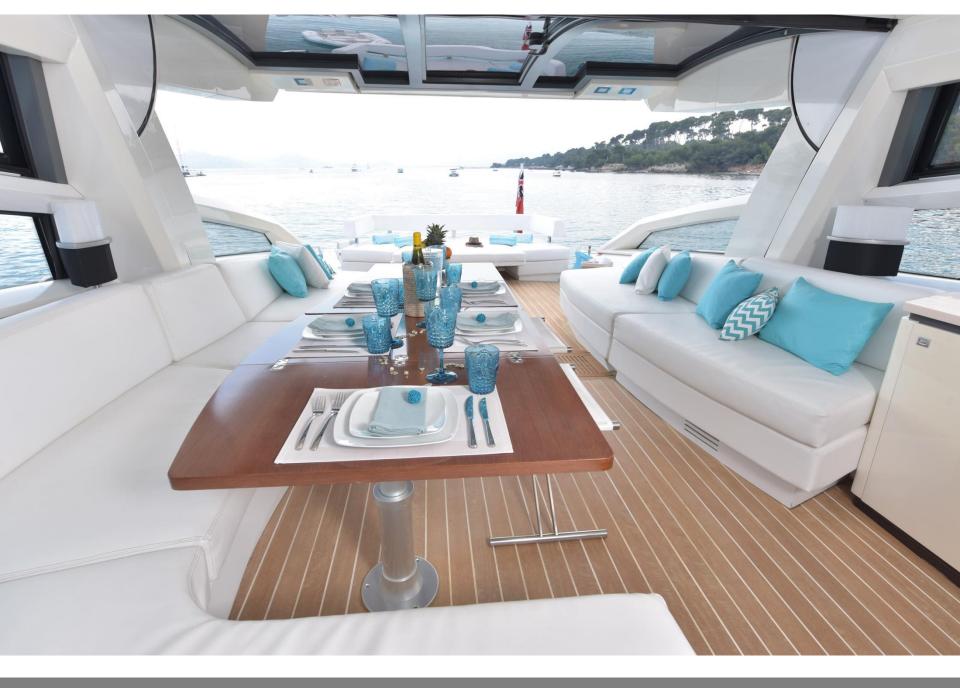

AT ANCHOR







AL FRESCO AREA









## **SPECIFICATIONS**

BUILDER..... BAIA YACHTS

BUILT / REFIT..... 2008 / 2012

LENGTH..... 22M

BEAM..... 5,65M

CABINS...... 3 (2 doubles, 1 twin)

GUESTS...... 6 SLEEPING / 12 CRUISING

CREW...... 2

CRUISING SPEED...... 42 KNOTS

## **WATER TOYS**

TENDER ZODIAC PROJET 350 - 100HP

2X SEABOB F5 S'

WATERSKI

WAKEBOARD

INFLATABLE LOUNGE RING

SNORKELLING GEAR FOR ADULTS & CHILDREN

## GENERAL ARRANGEMENT





| This document is not contractual. All specifications are given in good faith and offered for informational purposes only.                                                          |
|------------------------------------------------------------------------------------------------------------------------------------------------------------------------