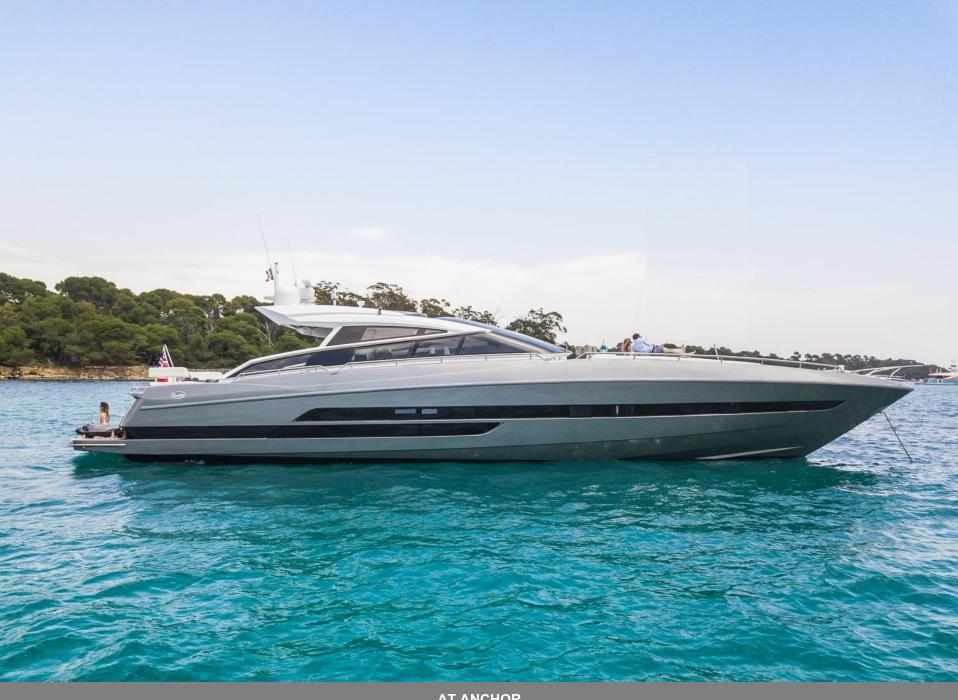

AT ANCHOR







AL FRESCO AREA









## **SPECIFICATIONS**

BUILDER..... BAIA YACHTS

BUILT / REFIT..... 2008 / 2012

LENGTH..... 22M

BEAM..... 5,65M

CABINS...... 3 (2 doubles, 1 twin)

GUESTS...... 6 SLEEPING / 12 CRUISING

CREW...... 2

CRUISING SPEED...... 42 KNOTS

## **WATER TOYS**

TENDER ZODIAC PROJET 350 - 100HP

2X SEABOB F5 S'

WATERSKI

WAKEBOARD

INFLATABLE LOUNGE RING

SNORKELLING GEAR FOR ADULTS & CHILDREN

## GENERAL ARRANGEMENT





| This document is not contractual. All specifications are given in good faith and offered for informational purposes only.                                                          |
|-----------------------------------------------------------------------------------------------------------------------------------------------------------