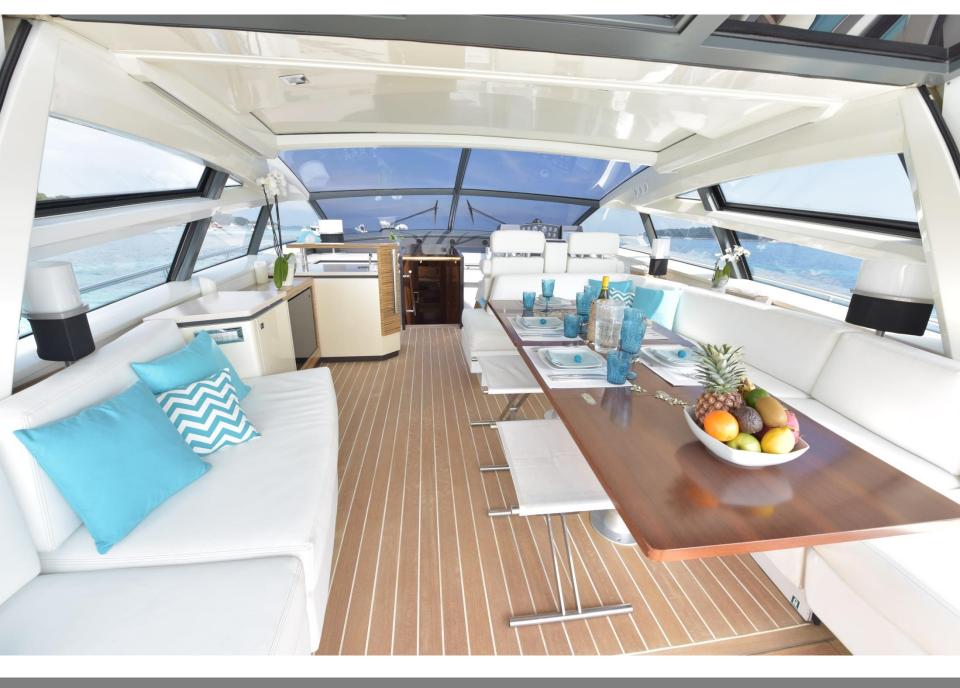

AT ANCHOR







AL FRESCO AREA









## **SPECIFICATIONS**

BUILDER..... BAIA YACHTS

BUILT / REFIT..... 2008 / 2012

LENGTH..... 22M

BEAM..... 5,65M

CABINS...... 3 (2 doubles, 1 twin)

GUESTS...... 6 SLEEPING / 12 CRUISING

CREW...... 2

CRUISING SPEED...... 42 KNOTS

## **WATER TOYS**

TENDER ZODIAC PROJET 350 - 100HP

2X SEABOB F5 S'

WATERSKI

WAKEBOARD

INFLATABLE LOUNGE RING

SNORKELLING GEAR FOR ADULTS & CHILDREN

## GENERAL ARRANGEMENT





| This document is not contractual. All specifications are given in good faith and offered for informational purposes only.                                                          |
|--------------------------------------------------------------------------------------------------------------------------------------------------------------------------