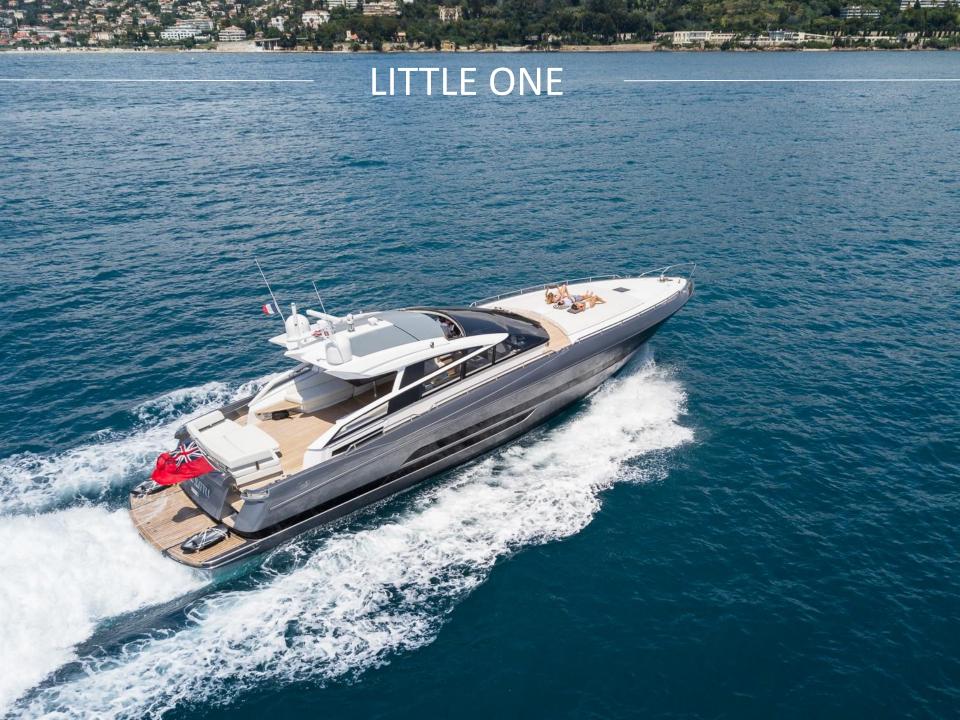

## **SPECIFICATIONS**

BUILDER..... BAIA YACHTS

BUILT / REFIT..... 2008 / 2012

LENGTH..... 22M

BEAM..... 5,65M

CABINS...... 3 (2 doubles, 1 twin)

GUESTS...... 6 SLEEPING / 12 CRUISING

CREW...... 2

CRUISING SPEED...... 42 KNOTS