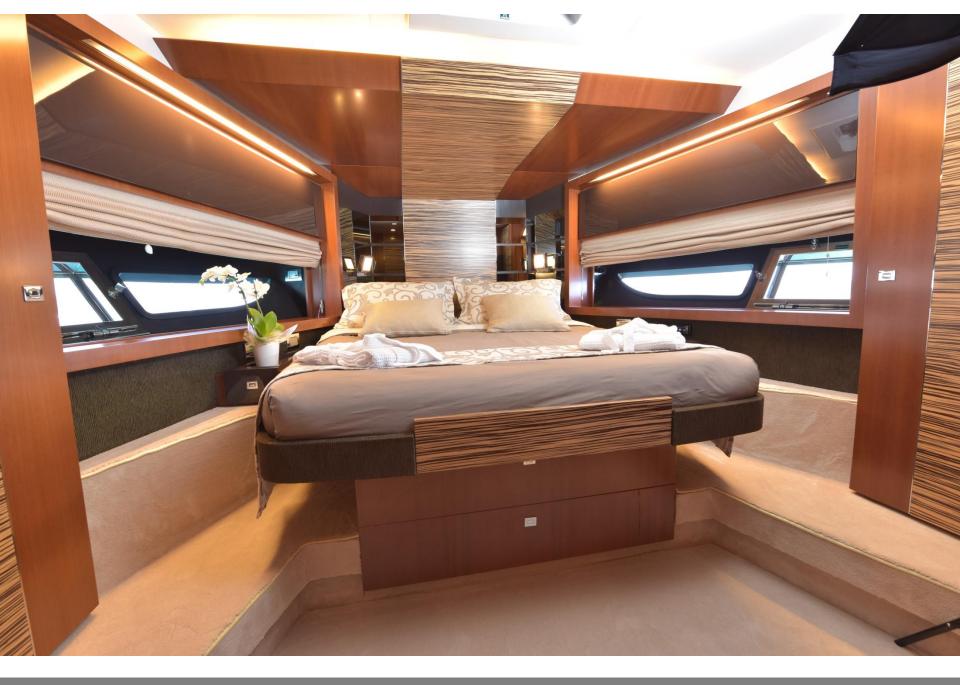

## **SPECIFICATIONS**

BUILDER..... BAIA YACHTS

BUILT / REFIT..... 2008 / 2012

LENGTH..... 22M

BEAM..... 5,65M

CABINS...... 3 (2 doubles, 1 twin)

GUESTS...... 6 SLEEPING / 12 CRUISING

CREW...... 2