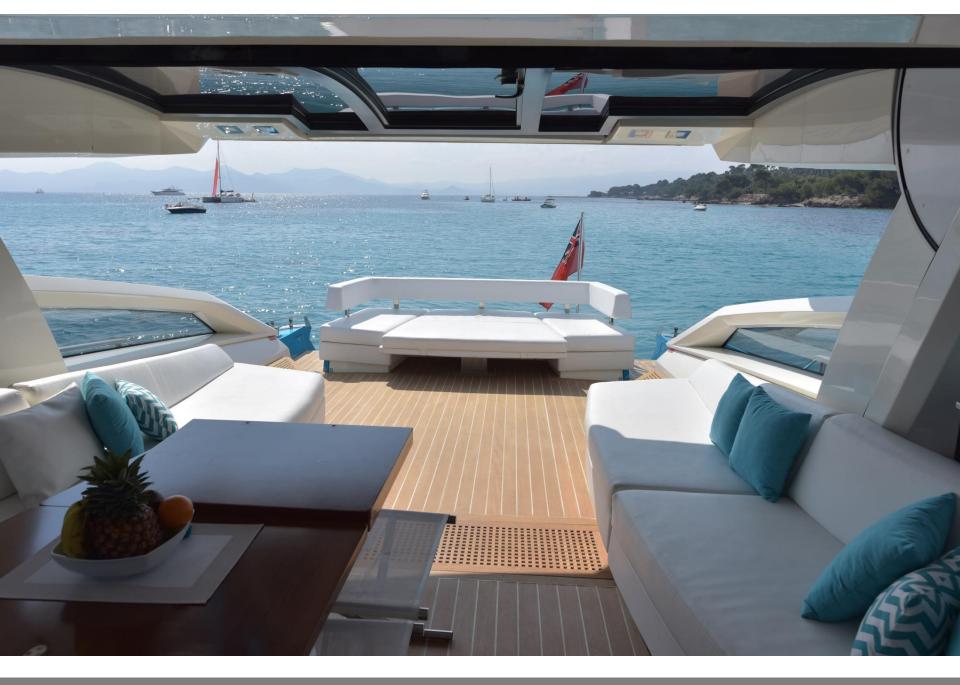

AT ANCHOR







AL FRESCO AREA









## **SPECIFICATIONS**

BUILDER..... BAIA YACHTS

BUILT / REFIT..... 2008 / 2012

LENGTH..... 22M

BEAM..... 5,65M

CABINS...... 3 (2 doubles, 1 twin)

GUESTS...... 6 SLEEPING / 12 CRUISING

CREW...... 2

CRUISING SPEED...... 42 KNOTS

## **WATER TOYS**

TENDER ZODIAC PROJET 350 - 100HP

2X SEABOB F5 S'

WATERSKI

WAKEBOARD

INFLATABLE LOUNGE RING

SNORKELLING GEAR FOR ADULTS & CHILDREN

## GENERAL ARRANGEMENT





| This document is not contractual. All specifications are given in good faith and offered for informational purposes only.                                                          |
|----------------------------------------------------------------------------------------------------------------------------------------------------------------------------