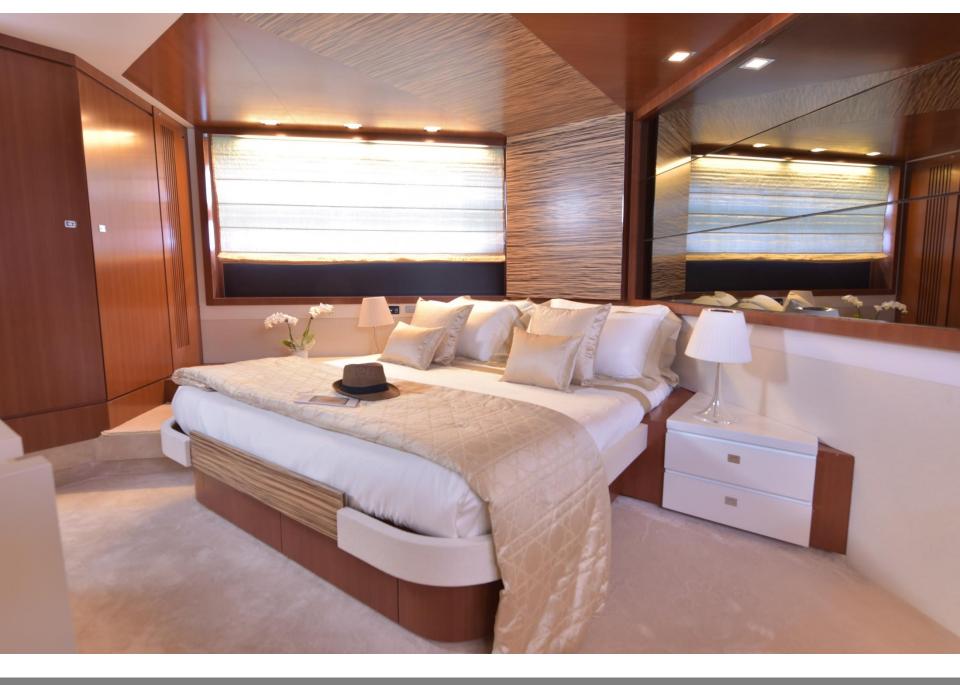

## **SPECIFICATIONS**

BUILDER..... BAIA YACHTS

BUILT / REFIT..... 2008 / 2012

LENGTH..... 22M

BEAM..... 5,65M

CABINS...... 3 (2 doubles, 1 twin)

GUESTS...... 6 SLEEPING / 12 CRUISING

CREW...... 2