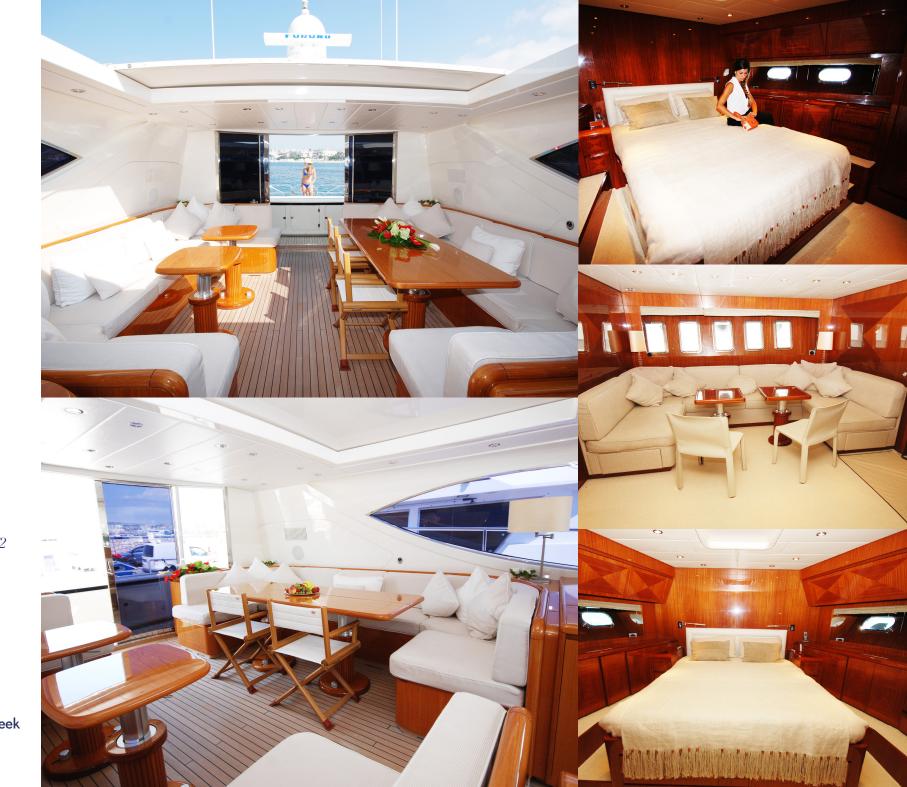

ACCOMMODATION

3 Cabins: 2 Double, 1 Twin Guests cruising : 10 Guests sleeping : 6

**TOYS & TENDER** 

1 X Zodiac pro jet 350 Yamaha 1 jet Ski Sea Doo Spark 2014 (2 seats)

RATESlow seasonhigh season31,500€/week31,500€/week