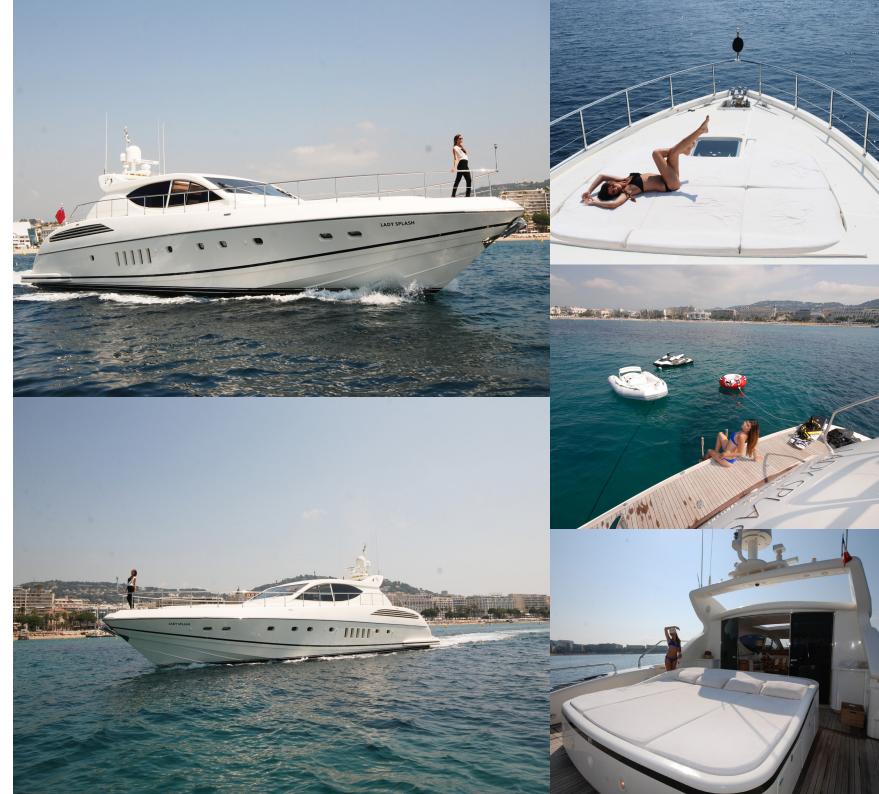

## LADY SPLASH

With her sunroof and 2 sunbathing areas Lady Splah is the perfect yacht to enjoy the sun from all angles.

Her waterjet propulsion makes her a fast boat reaching a maximum speed of 30 knots.

Furthermore, her shallow draft allows her to access beautiful creeks where many other yachts can't.

The crew look forward to welcoming you on board

## **SPECIFICATIONS**

Length: 24 metres Beam: 6 metres Draft: 1 metre Crew: 2 Built: 2006 Builder: Leopard (Arno) Flag: British Hull construction: GRP

EQUIPMENT

Engines: 2 x MTU 1100 HP Cruising speed: 25 Knots Max speed: 30 Knots Fuel consumption: 600 L/Hr

ACCOMMODATION

3 Cabins: 2 Double, 1 Twin Guests cruising : 10 Guests sleeping : 6

**TOYS & TENDER** 

1 X Zodiac pro jet 350 Yamaha 1 jet Ski Sea Doo Spark 2014 (2 seats)

RATESlow seasonhigh season31,500€/week31,500€/week