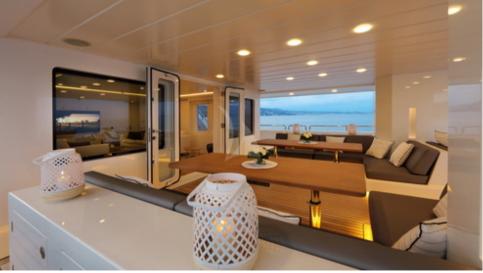

# ОВО

Length: 35.20 metres (115' 6") Beam: 7.40 metres (24' 3") Draft: 2.5 metres (8' 2") Number of Guests: 12 Number of Crew: 6 Built: 2010 Refit: 2018 Naval Architect: TANSU Flag: Maltese Hull Construction: Steel