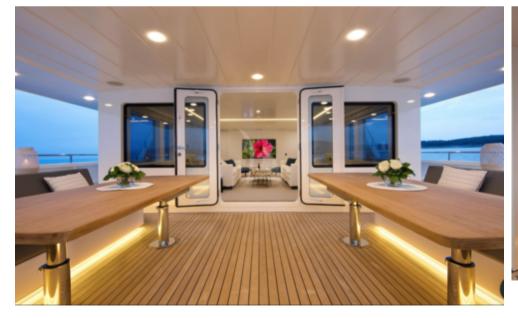

## SPECIFICATIONS ACCOMMODATION

Number of Guests: 12 Number of Cabins: 5 Cabin Configuration: 3 Double, 2 Twin Bed Configuration: 2 Pullman