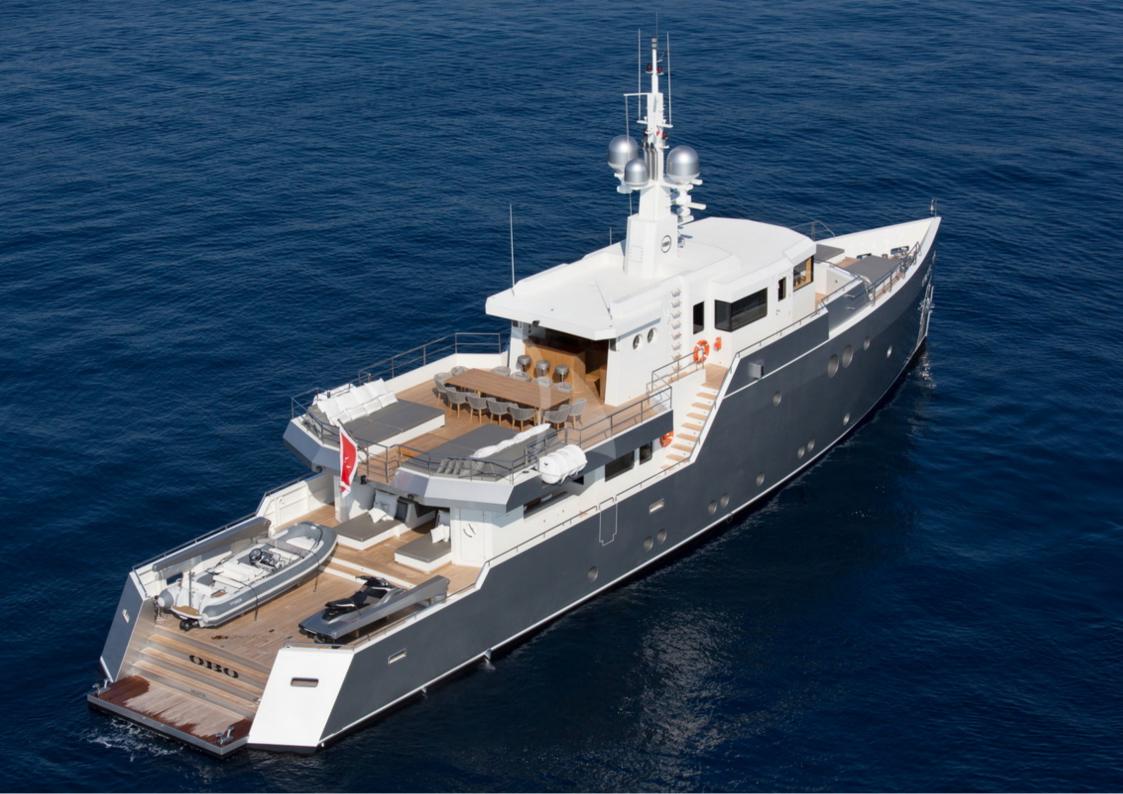

# ОВО

Length: 35.20 metres (115' 6") Beam: 7.40 metres (24' 3") Draft: 2.5 metres (8' 2") Number of Guests: 12 Number of Crew: 6 Built: 2010 Refit: 2018 Naval Architect: TANSU Flag: Maltese Hull Construction: Steel

## SPECIFICATIONS ACCOMMODATION

Number of Guests: 12 Number of Cabins: 5 Cabin Configuration: 3 Double, 2 Twin Bed Configuration: 2 Pullman

### WATERSPORTS

Tenders + Toys: 2 sea bob 2 jet ski & 1 fly board 3 paddle Ski water ski& Wake board Bouy Tender williams 505 Snorkling gear