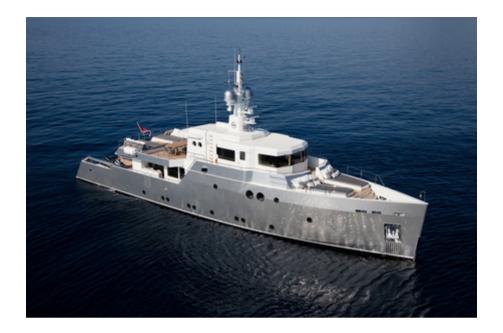

# ОВО

Length: 35.20 metres (115' 6") Beam: 7.40 metres (24' 3") Draft: 2.5 metres (8' 2") Number of Guests: 12 Number of Crew: 6 Built: 2010 Refit: 2018 Naval Architect: TANSU Flag: Maltese Hull Construction: Steel