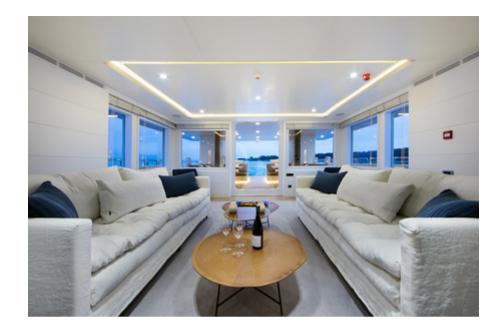

## SPECIFICATIONS ACCOMMODATION

Number of Guests: 12 Number of Cabins: 5 Cabin Configuration: 3 Double, 2 Twin Bed Configuration: 2 Pullman