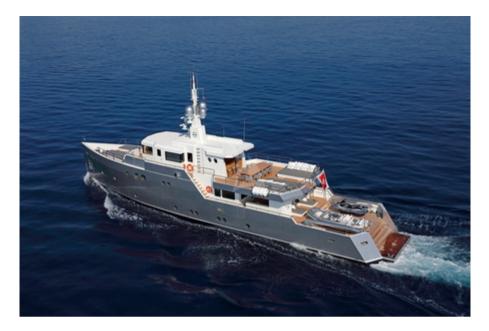

# ОВО

Length: 35.20 metres (115' 6") Beam: 7.40 metres (24' 3") Draft: 2.5 metres (8' 2") Number of Guests: 12 Number of Crew: 6 Built: 2010 Refit: 2018 Naval Architect: TANSU Flag: Maltese Hull Construction: Steel